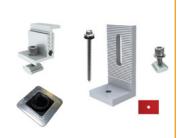

#### Tile Roof

- 4 x tile brackets
- 4 x end clamps
- 4 x rail lugs
- 12 x 14g Teks T17

#### **Notes:**

- All holes are to be pre-drilled
- Each tile bracket must have a minimum of 3 screws
- Refer to the Wind Region Table to determine mounting bracket spacing.

or

Tile roof bracket

Metal roof bracket