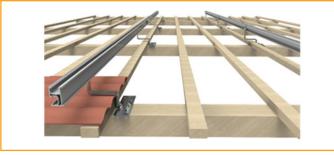

#### Tile Roof

- 4 x tile brackets
- 4 x end clamps
- 4 x rail lugs
- 12 x 14g Teks T17

#### **Metal Roof**

- 4 x aluminum tin brackets
- 4 x end clamps
- 4 x rail lugs
- 4 x rubber washers
- 1 x rubber flashing
- 4 x 14g Teks T17