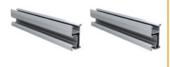

le to enable a central location in the roof cavity for the termination of light feeds, an electrical junction box is provided.

There is also 20m of twin 1.5mm<sup>2</sup> cable which is used to run from each light back to this junction box.

#### **Solar Panel**

- Nominal 24VDC
- Voltage max (Vmp) 38.0v
- Current max (Imp) 6.58A
- Size: 1500 x 880 x 40mm



#### Tile Roof

- 4 x tile brackets
- 4 x end clamps
- 4 x rail lugs
- 12 x 14g Teks T17



#### DC Solar Cable

- 20m of 2 core UV protected 1.5mm<sup>2</sup> tinned copper wire
- 5m of 2 core UV protected 4mm<sup>2</sup> tinned copper wire



#### **Metal Roof**

- 4 x aluminum tin brackets
- 4 x end clamps
- 4 x rail lugs
- 4 x rubber washers
- 1 x rubber flashing
- 4 x 14g Teks T17



## **Mounting Rail**

• 2 x 1000mm long rail



#### **Notes:**

- All holes are to be pre-drilled
- Each tile bracket must have a minimum of 3 screws
- Refer to the Wind Region Table to determine mounting bracket spacing.

or



Tile roof bracket



Metal roof bracket