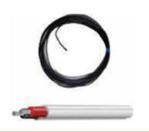

### **Product Code:**

RS-SPK250

The Redilight 250 Watt Solar Panel Kit includes a high efficiency Mono-crystalline PV panel which is mounted on the roof using either tile or metal roof brackets.

The kit includes a 5m length of 4mm<sup>2</sup> Twin DC cable to enable a central location in the roof cavity for the termination of light feeds, an electrical junction box is provided.

There is also 20m of twin 1.5mm<sup>2</sup> cable which is used to run from each light back to this junction box.

#### DC Solar Cable

- 20m of 2 core UV protected 1.5mm<sup>2</sup> tinned copper wire
- 5m of 2 core UV protected 4mm<sup>2</sup> tinned copper wire