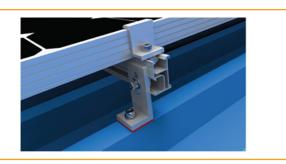

#### **Metal Roof**

- 4 x aluminum tin brackets
- 4 x end clamps
- 4 x rail lugs
- 4 x rubber washers
- 1 x rubber flashing
- 4 x 14g Teks T17