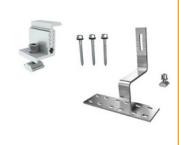

#### **Metal Roof**

- 4 x aluminum tin brackets
- 4 x end clamps
- 4 x rail lugs
- 4 x rubber washers
- 1 x rubber flashing
- 4 x 14g Teks T17

#### **Notes:**

- All holes are to be pre-drilled
- Each tile bracket must have a minimum of 3 screws
- Refer to the Wind Region Table to determine mounting bracket spacing.

or

Tile roof bracket

Metal roof bracket