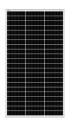

### **Product Code:**

RS-SPK250

The Redilight 250 Watt Solar Panel Kit includes a high efficiency Mono-crystalline PV panel which is mounted on the roof using either tile or metal roof brackets.

The kit includes a 5m length of 4mm<sup>2</sup> Twin DC cable to enable a central location in the roof cavity for the termination of light feeds, an electrical junction box is provided.

#### **Solar Panel**

- Nominal 24VDC
- Voltage max (Vmp) 38.0v
- Current max (Imp) 6.58A
- Size: 1500 x 880 x 40mm