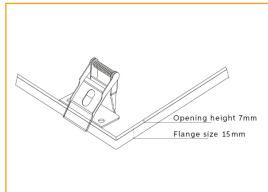

).





# **Specifications**

| Aluminium                            |
|--------------------------------------|
| White Powder Coated                  |
| SMD                                  |
| 160                                  |
| 29~32VDC constant current            |
| 24 Watt                              |
| Up to 2600Lm                         |
| 5000k                                |
| >50,000hrs                           |
| 120°                                 |
| IP20                                 |
| Ceramic Substrate with aluminium PCB |
| Overall 445x445mm, Cut out 420x420mm |
| 5 years                              |
| Acrylic (PMMA)                       |
|                                      |

### **Photometric Data**



#### **Dimensions**



# **Recessed Clip**