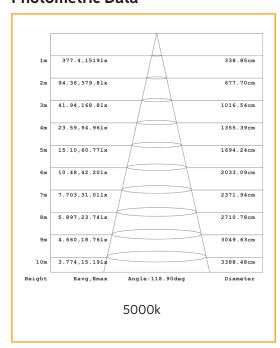

or the optional surface mount frame (RS-SF4545).





# **Specifications**

| Aluminium                            |
|--------------------------------------|
| White Powder Coated                  |
| SMD                                  |
| 160                                  |
| 29~32VDC constant current            |
| 24 Watt                              |
| Up to 2600Lm                         |
| 5000k                                |
| >50,000hrs                           |
| 120°                                 |
| IP20                                 |
| Ceramic Substrate with aluminium PCB |
| Overall 445x445mm, Cut out 420x420mm |
| 5 years                              |
| Acrylic (PMMA)                       |
|                                      |

### **Photometric Data**



#### **Dimensions**



# **Recessed Clip**