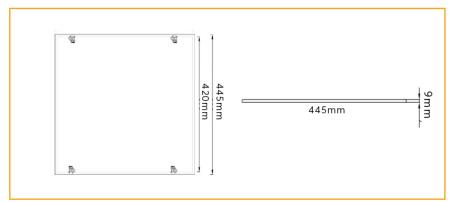

#### **Dimensions**

# **Specifications**

| Aluminium                            |
|--------------------------------------|
| White Powder Coated                  |
| SMD                                  |
| 160                                  |
| 29~32VDC constant current            |
| 24 Watt                              |
| Up to 2600Lm                         |
| 5000k                                |
| >50,000hrs                           |
| 120°                                 |
| IP20                                 |
| Ceramic Substrate with aluminium PCB |
| Overall 445x445mm, Cut out 420x420mm |
| 5 years                              |
| Acrylic (PMMA)                       |
|                                      |