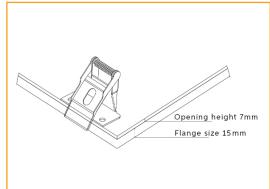

| 5000k                                  |
| Average Life                  | >50,000hrs                             |
| Beam Angle                    | 120°                                   |
| <b>Environment Conditions</b> | IP20                                   |
| Light Engine                  | Ceramic Substrate with aluminium PCB   |
| Size                          | Overall 595x595mm, , Cut out 570x570mm |
| Warranty                      | 5 years                                |
| Diffuser                      | Acrylic (PMMA)                         |
| CRI                           | 80                                     |
|                               |                                        |



#### **Photometric Data**



#### **Dimensions**



### **Recessed Clip**