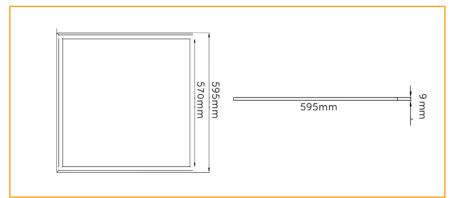

#### **Dimensions**

## **Specifications**

| Construction                  | Aluminium                              |
|-------------------------------|----------------------------------------|
| Finish                        | White Powder Coated                    |
| LED                           | SMD                                    |
| Number of LEDs                | 240                                    |
| Drive voltage                 | 29~32VDC constant current              |
| Power                         | 48 Watt                                |
| Lumens                        | Up to 3800Lm                           |
| Colour Range                  | 5000k                                  |
| Average Life                  | >50,000hrs                             |
| Beam Angle                    | 120°                                   |
| <b>Environment Conditions</b> | IP20                                   |
| Light Engine                  | Ceramic Substrate with aluminium PCB   |
| Size                          | Overall 595x595mm, , Cut out 570x570mm |
| Warranty                      | 5 years                                |
| Diffuser                      | Acrylic (PMMA)                         |
| CRI                           | 80                                     |
|                               |                                        |