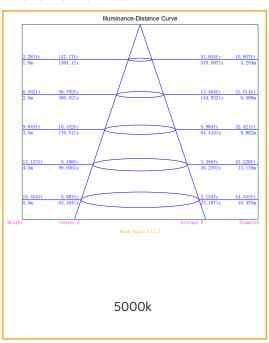

#### **Photometric Data**

## **Specifications**

| Construction                  | Aluminium                              |
|-------------------------------|----------------------------------------|
| Finish                        | White Powder Coated                    |
| LED                           | SMD                                    |
| Number of LEDs                | 240                                    |
| Drive voltage                 | 29~32VDC constant current              |
| Power                         | 48 Watt                                |
| Lumens                        | Up to 3800Lm                           |
| Colour Range                  | 5000k                                  |
| Average Life                  | >50,000hrs                             |
| Beam Angle                    | 120°                                   |
| <b>Environment Conditions</b> | IP20                                   |
| Light Engine                  | Ceramic Substrate with aluminium PCB   |
| Size                          | Overall 595x595mm, , Cut out 570x570mm |
| Warranty                      | 5 years                                |
| Diffuser                      | Acrylic (PMMA)                         |
| CRI                           | 80                                     |
|                               |                                        |