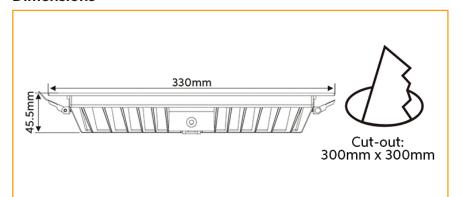

## **Dimensions**

# **Specifications**

| Construction                  | Aluminium                            |
|-------------------------------|--------------------------------------|
| Finish                        | White Powder Coated                  |
| LED                           | SMD                                  |
| Number of LEDs                | 120                                  |
| Drive voltage                 | 29~32VDC constant current            |
| Power                         | 24 Watt                              |
| Lumens                        | Up to 2600Lm                         |
| Colour Range                  | 3000k or 5000k                       |
| Average Life                  | >50,000hrs                           |
| Beam Angle                    | 120°                                 |
| <b>Environment Conditions</b> | IP20                                 |
| Light Engine                  | Ceramic Substrate with aluminium PCB |
| Size                          | Overall 330mm, Cut out 300mm         |
| Warranty                      | 7 years                              |
| Diffuser                      | Acrylic (PMMA)                       |
| CRI                           | 82                                   |