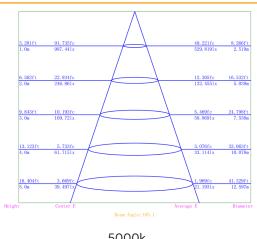

#### **Photometric Data**

# **Specifications**

| Construction                  | Aluminium                            |
|-------------------------------|--------------------------------------|
| Finish                        | White Powder Coated                  |
| LED                           | SMD                                  |
| Number of LEDs                | 120                                  |
| Drive voltage                 | 29~32VDC constant current            |
| Power                         | 24 Watt                              |
| Lumens                        | Up to 2600Lm                         |
| Colour Range                  | 3000k or 5000k                       |
| Average Life                  | >50,000hrs                           |
| Beam Angle                    | 120°                                 |
| <b>Environment Conditions</b> | IP20                                 |
| Light Engine                  | Ceramic Substrate with aluminium PCB |
| Size                          | Overall 330mm, Cut out 300mm         |
| Warranty                      | 7 years                              |
| Diffuser                      | Acrylic (PMMA)                       |
| CRI                           | 82                                   |