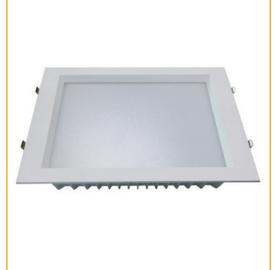

## **Specifications**

| Construction           | Aluminium                            |
|------------------------|--------------------------------------|
| Finish                 | White Powder Coated                  |
| LED                    | SMD                                  |
| Number of LEDs         | 120                                  |
| Drive voltage          | 29~32VDC constant current            |
| Power                  | 24 Watt                              |
| Lumens                 | Up to 2600Lm                         |
| Colour Range           | 5000k                                |
| Average Life           | >50,000hrs                           |
| Beam Angle             | 120°                                 |
| Environment Conditions | IP20                                 |
| Light Engine           | Ceramic Substrate with aluminium PCB |
| Size                   | Overall 330x330mm, Cut out 300x300mm |
| Warranty               | 7 years                              |
| Diffuser               | Acrylic (PMMA)                       |
| CRI                    | 82                                   |
|                        |                                      |