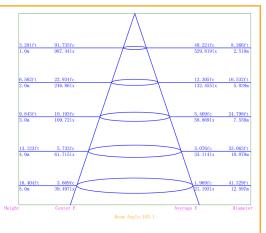

| 24 Watt                              |
| Lumens                 | Up to 2600Lm                         |
| Colour Range           | 5000k                                |
| Average Life           | >50,000hrs                           |
| Beam Angle             | 120°                                 |
| Environment Conditions | IP20                                 |
| Light Engine           | Ceramic Substrate with aluminium PCB |
| Size                   | Overall 330x330mm, Cut out 300x300mm |
| Warranty               | 7 years                              |
| Diffuser               | Acrylic (PMMA)                       |
| CRI                    | 82                                   |
|                        |                                      |



### **Photometric Data**



5000k

#### Dimensions