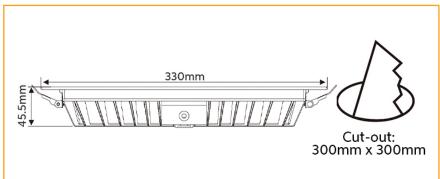

#### Dimensions

## **Specifications**

| Construction           | Aluminium                            |
|------------------------|--------------------------------------|
| Finish                 | White Powder Coated                  |
| LED                    | SMD                                  |
| Number of LEDs         | 120                                  |
| Drive voltage          | 29~32VDC constant current            |
| Power                  | 24 Watt                              |
| Lumens                 | Up to 2600Lm                         |
| Colour Range           | 5000k                                |
| Average Life           | >50,000hrs                           |
| Beam Angle             | 120°                                 |
| Environment Conditions | IP20                                 |
| Light Engine           | Ceramic Substrate with aluminium PCB |
| Size                   | Overall 330x330mm, Cut out 300x300mm |
| Warranty               | 7 years                              |
| Diffuser               | Acrylic (PMMA)                       |
| CRI                    | 82                                   |
|                        |                                      |