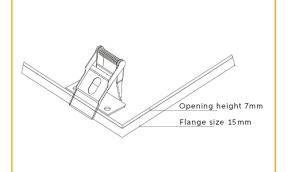

|
| Lumens                 | Up to 3000Lm                         |
| Colour Range           | 5000k                                |
| Average Life           | >50,000hrs                           |
| Beam Angle             | 120°                                 |
| Environment Conditions | IP20                                 |
| Light Engine           | Ceramic Substrate with aluminium PCB |
| Size                   | Overall 445x445mm, Cut out 420x420mm |
| Warranty               | 5 years                              |
| Diffuser               | Acrylic (PMMA)                       |
| CRI                    | 80                                   |
|                        |                                      |



#### **Photometric Data**



# Dimensions



## **Recessed Clip**