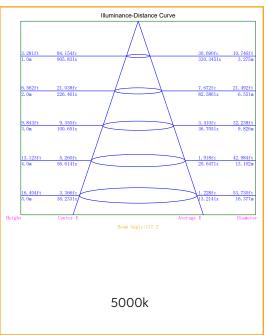

| 36 Watt                              |
| Lumens                 | Up to 3000Lm                         |
| Colour Range           | 5000k                                |
| Average Life           | >50,000hrs                           |
| Beam Angle             | 120°                                 |
| Environment Conditions | IP20                                 |
| Light Engine           | Ceramic Substrate with aluminium PCB |
| Size                   | Overall 445x445mm, Cut out 420x420mm |
| Warranty               | 5 years                              |
| Diffuser               | Acrylic (PMMA)                       |
| CRI                    | 80                                   |
|                        |                                      |



#### **Photometric Data**



# Dimensions



## **Recessed Clip**