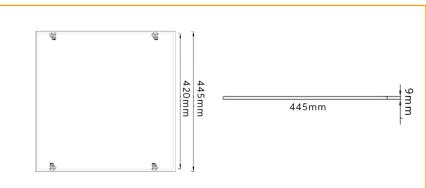

# Dimensions

#### **Specifications**

| Construction           | Aluminium                            |
|------------------------|--------------------------------------|
| Finish                 | White Powder Coated                  |
| LED                    | SMD                                  |
| Number of LEDs         | 160                                  |
| Drive voltage          | 29~32VDC constant current            |
| Power                  | 36 Watt                              |
| Lumens                 | Up to 3000Lm                         |
| Colour Range           | 5000k                                |
| Average Life           | >50,000hrs                           |
| Beam Angle             | 120°                                 |
| Environment Conditions | IP20                                 |
| Light Engine           | Ceramic Substrate with aluminium PCB |
| Size                   | Overall 445x445mm, Cut out 420x420mm |
| Warranty               | 5 years                              |
| Diffuser               | Acrylic (PMMA)                       |
| CRI                    | 80                                   |
|                        |                                      |