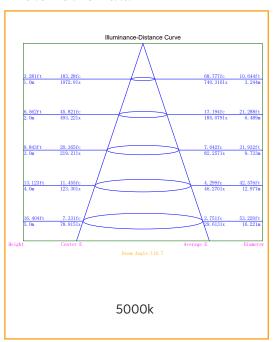

### **Photometric Data**

### **Specifications**

| Construction                  | Aluminium                            |
|-------------------------------|--------------------------------------|
| Finish                        | White Powder Coated                  |
| LED                           | SMD                                  |
| Number of LEDs                | 240                                  |
| Drive voltage                 | 29~32VDC constant current            |
| Power                         | 48 Watt                              |
| Lumens                        | Up to 3800Lm                         |
| Colour Range                  | 5000k                                |
| Average Life                  | >50,000hrs                           |
| Beam Angle                    | 120°                                 |
| <b>Environment Conditions</b> | IP20                                 |
| Light Engine                  | Ceramic Substrate with aluminium PCB |
| Size                          | Overall 895x595mm, Cut out 870x570mm |
| Warranty                      | 5 years                              |
| Diffuser                      | Acrylic (PMMA)                       |
| CRI                           | 80                                   |
|                               |                                      |