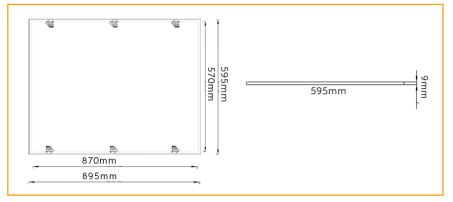

### **Dimensions**

### **Specifications**

| Construction                  | Aluminium                            |
|-------------------------------|--------------------------------------|
| Finish                        | White Powder Coated                  |
| LED                           | SMD                                  |
| Number of LEDs                | 240                                  |
| Drive voltage                 | 29~32VDC constant current            |
| Power                         | 48 Watt                              |
| Lumens                        | Up to 3800Lm                         |
| Colour Range                  | 5000k                                |
| Average Life                  | >50,000hrs                           |
| Beam Angle                    | 120°                                 |
| <b>Environment Conditions</b> | IP20                                 |
| Light Engine                  | Ceramic Substrate with aluminium PCB |
| Size                          | Overall 895x595mm, Cut out 870x570mm |
| Warranty                      | 5 years                              |
| Diffuser                      | Acrylic (PMMA)                       |
| CRI                           | 80                                   |
|                               |                                      |