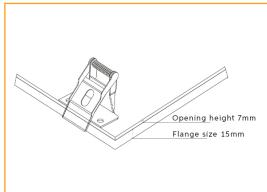

### **Recessed Clip**

### **Product Code:**

RS-9x6RS5

The Redilight 48 Watt 900x600 Rectangular Light is designed for larger areas or work spaces in the home or office

There are two mounting options - the standard spring clips for recessed mounting, or the optional surface mount frame (RS-SF96).