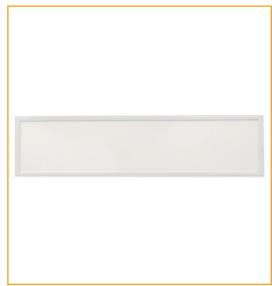

# Product Code:

RS-12x3RF5

The Redilight 48 Watt Rectangular Light is designed for larger areas or work spaces in the home or office.

There are two mounting options - the standard spring clips for recessed mounting, or the optional surface mount frame (RS-SF123).

#### **Specifications**

| Construction           | Aluminium                                |
|------------------------|------------------------------------------|
| Finish                 | White Powder Coated                      |
| LED                    | SMD                                      |
| Number of LEDs         | 240                                      |
| Drive voltage          | 29~32VDC constant current                |
| Power                  | 48 Watt                                  |
| Lumens                 | Up to 3800Lm                             |
| Colour Range           | 5000k                                    |
| Average Life           | >50,000hrs                               |
| Beam Angle             | 120°                                     |
| Environment Conditions | IP20                                     |
| Light Engine           | Ceramic Substrate with aluminium PCB     |
| Size                   | Overall 1195x295mm, , Cut out 1170x270mm |
| Warranty               | 5 years                                  |
| Diffuser               | Acrylic (PMMA)                           |
| CRI                    | 80                                       |
|                        |                                          |