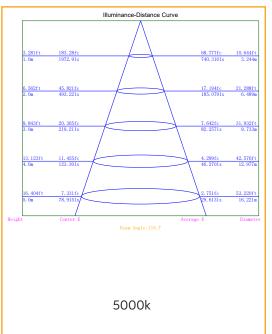

| Lumens                 | Up to 3800Lm                             |
| Colour Range           | 5000k                                    |
| Average Life           | >50,000hrs                               |
| Beam Angle             | 120°                                     |
| Environment Conditions | IP20                                     |
| Light Engine           | Ceramic Substrate with aluminium PCB     |
| Size                   | Overall 1195x295mm, , Cut out 1170x270mm |
| Warranty               | 5 years                                  |
| Diffuser               | Acrylic (PMMA)                           |
| CRI                    | 80                                       |
|                        |                                          |



### **Photometric Data**



# Dimensions



# **Recessed Clip**