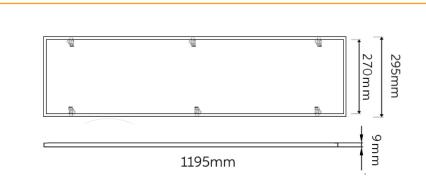

# Dimensions

#### **Specifications**

| Construction           | Aluminium                                |
|------------------------|------------------------------------------|
| Finish                 | White Powder Coated                      |
| LED                    | SMD                                      |
| Number of LEDs         | 240                                      |
| Drive voltage          | 29~32VDC constant current                |
| Power                  | 48 Watt                                  |
| Lumens                 | Up to 3800Lm                             |
| Colour Range           | 5000k                                    |
| Average Life           | >50,000hrs                               |
| Beam Angle             | 120°                                     |
| Environment Conditions | IP20                                     |
| Light Engine           | Ceramic Substrate with aluminium PCB     |
| Size                   | Overall 1195x295mm, , Cut out 1170x270mm |
| Warranty               | 5 years                                  |
| Diffuser               | Acrylic (PMMA)                           |
| CRI                    | 80                                       |
|                        |                                          |