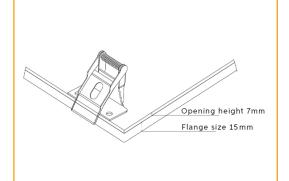

m                             |
| Colour Range           | 5000k                                    |
| Average Life           | >50,000hrs                               |
| Beam Angle             | 120°                                     |
| Environment Conditions | IP20                                     |
| Light Engine           | Ceramic Substrate with aluminium PCB     |
| Size                   | Overall 1195x295mm, , Cut out 1170x270mm |
| Warranty               | 5 years                                  |
| Diffuser               | Acrylic (PMMA)                           |
| CRI                    | 80                                       |
|                        |                                          |



### **Photometric Data**



# Dimensions



# **Recessed Clip**