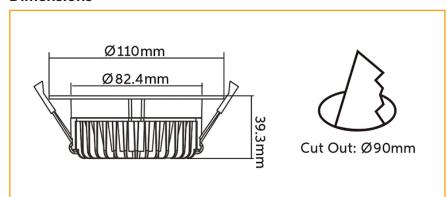

| 6 Watt                               |
| Lumens                        | Up to 700Lm                          |
| Colour Range                  | 5000k                                |
| Average Life                  | >50,000hrs                           |
| Beam Angle                    | 120°                                 |
| <b>Environment Conditions</b> | IP20                                 |
| Light Engine                  | Ceramic Substrate with aluminium PCB |
| Size                          | Overall 110mm, Cut out 90mm          |
| Warranty                      | 7 years                              |
| Diffuser                      | Acrylic (PMMA)                       |
| CRI                           | 82                                   |

## **Dimensions**





#### **Photometric Data**