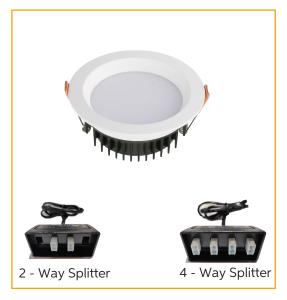

Note: The splitter box is to be used in conjunction with Redilight 6 Watt lights ONLY. The lights plug into the splitter box to create a 12 or 24 watt load before plugging into the Redilight Driver.