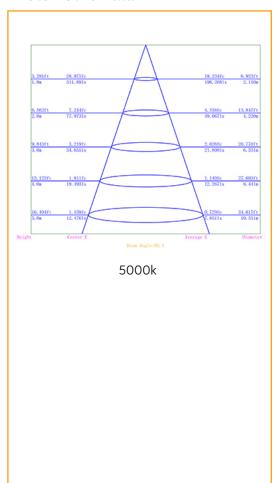

|
| Lumens                        | Up to 700Lm                          |
| Colour Range                  | 5000k                                |
| Average Life                  | >50,000hrs                           |
| Beam Angle                    | 120°                                 |
| <b>Environment Conditions</b> | IP20                                 |
| Light Engine                  | Ceramic Substrate with aluminium PCB |
| Size                          | Overall 110mm, Cut out 90mm          |
| Warranty                      | 7 years                              |
| Diffuser                      | Acrylic (PMMA)                       |
| CRI                           | 82                                   |

## **Dimensions**





#### **Photometric Data**