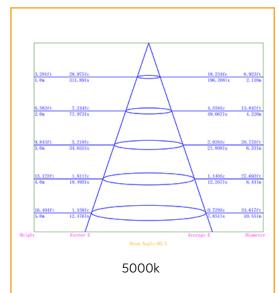

### **Photometric Data**

## **Specifications**

| Construction                  | Aluminium                            |
|-------------------------------|--------------------------------------|
| Finish                        | White Powder Coated                  |
| LED                           | SMD                                  |
| Number of LEDs                | 30                                   |
| Drive voltage                 | 29-32VDC constant current            |
| Power                         | 6 Watt                               |
| Lumens                        | Up to 700Lm                          |
| Colour Range                  | 5000k                                |
| Average Life                  | >50,000hrs                           |
| Beam Angle                    | 120°                                 |
| <b>Environment Conditions</b> | IP20                                 |
| Light Engine                  | Ceramic Substrate with aluminium PCB |
| Size                          | Overall 109x109mm, Cut out 90x90mm   |
| Warranty                      | 7 years                              |
| Diffuser                      | Acrylic (PMMA)                       |
| CRI                           | 82                                   |