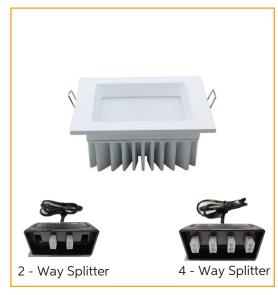

Note: The splitter box is to be used in conjunction with Redilight 6 Watt lights ONLY. The lights plug into the splitter box to create a 12 or 24 watt load before plugging into the Redilight Driver.