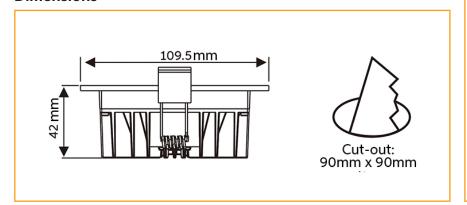

#### **Dimensions**

## **Specifications**

| Construction                  | Aluminium                            |
|-------------------------------|--------------------------------------|
| Finish                        | White Powder Coated                  |
| LED                           | SMD                                  |
| Number of LEDs                | 30                                   |
| Drive voltage                 | 29-32VDC constant current            |
| Power                         | 6 Watt                               |
| Lumens                        | Up to 700Lm                          |
| Colour Range                  | 5000k                                |
| Average Life                  | >50,000hrs                           |
| Beam Angle                    | 120°                                 |
| <b>Environment Conditions</b> | IP20                                 |
| Light Engine                  | Ceramic Substrate with aluminium PCB |
| Size                          | Overall 109x109mm, Cut out 90x90mm   |
| Warranty                      | 7 years                              |
| Diffuser                      | Acrylic (PMMA)                       |
| CRI                           | 82                                   |