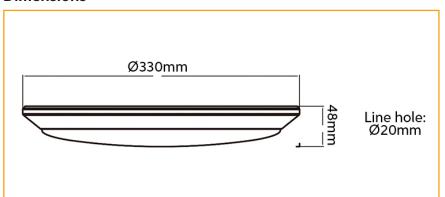

### **Dimensions**

## **Specifications**

| Construction                  | Aluminium                            |
|-------------------------------|--------------------------------------|
| Finish                        | White Powder Coated                  |
| LED                           | SMD                                  |
| Number of LEDs                | 120                                  |
| Drive voltage                 | 29~32VDC constant current            |
| Power                         | 24 Watt                              |
| Lumens                        | Up to 2600Lm                         |
| Colour Range                  | 5000k                                |
| Average Life                  | >50,000hrs                           |
| Beam Angle                    | 120°                                 |
| <b>Environment Conditions</b> | IP20                                 |
| Light Engine                  | Ceramic Substrate with aluminium PCB |
| Size                          | Overall 330mm, Height 48mm           |
| Warranty                      | 7 years                              |
| Diffuser                      | Acrylic (PMMA)                       |
| CRI                           | 82                                   |