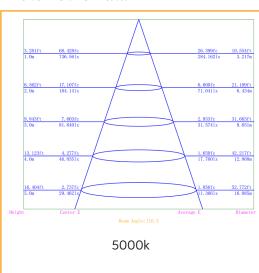

#### **Photometric Data**

## **Specifications**

| Construction                  | Aluminium                            |
|-------------------------------|--------------------------------------|
| Finish                        | White Powder Coated                  |
| LED                           | SMD                                  |
| Number of LEDs                | 120                                  |
| Drive voltage                 | 29~32VDC constant current            |
| Power                         | 24 Watt                              |
| Lumens                        | Up to 2600Lm                         |
| Colour Range                  | 5000k                                |
| Average Life                  | >50,000hrs                           |
| Beam Angle                    | 120°                                 |
| <b>Environment Conditions</b> | IP20                                 |
| Light Engine                  | Ceramic Substrate with aluminium PCB |
| Size                          | Overall 330mm, Height 48mm           |
| Warranty                      | 7 years                              |
| Diffuser                      | Acrylic (PMMA)                       |
| CRI                           | 82                                   |