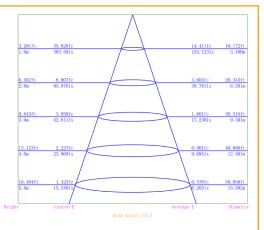

|
| Lumens                 | Up to 1200Lm                         |
| Colour Range           | 5000k                                |
| Average Life           | >50,000hrs                           |
| Beam Angle             | 120°                                 |
| Environment Conditions | IP40                                 |
| Light Engine           | Ceramic Substrate with aluminium PCB |
| Size                   | Overall 220mm, Cut out 200mm         |
| Warranty               | 7 years                              |
| Diffuser               | Acrylic (PMMA)                       |
| CRI                    | 82                                   |
|                        |                                      |

#### Dimensions





### **Photometric Data**



5000k