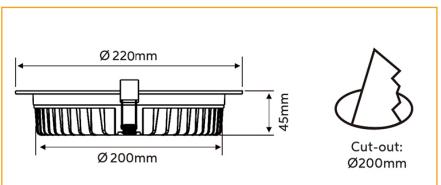

#### **Specifications**

| Construction           | Aluminium                            |
|------------------------|--------------------------------------|
| Finish                 | White Powder Coated                  |
| LED                    | SMD                                  |
| Number of LEDs         | 60                                   |
| Drive voltage          | DC30-40V                             |
| Power                  | 12 Watt                              |
| Lumens                 | Up to 1200Lm                         |
| Colour Range           | 5000k                                |
| Average Life           | >50,000hrs                           |
| Beam Angle             | 120°                                 |
| Environment Conditions | IP40                                 |
| Light Engine           | Ceramic Substrate with aluminium PCB |
| Size                   | Overall 220mm, Cut out 200mm         |
| Warranty               | 7 years                              |
| Diffuser               | Acrylic (PMMA)                       |
| CRI                    | 82                                   |
|                        |                                      |

#### Dimensions